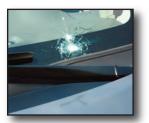

#### Wheels/Tires

Damage

Bumpers/Trim Dents, scratches or gouges

Windshield/Window Cracks, scratches or replacements